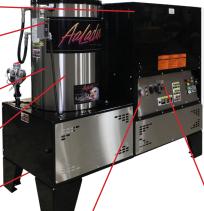

## A Closer Look at the Features:

Durable Powder Coated Heavy Duty Modular •-Frame

Frame
For years of maintenance
free service & protection
of the unit's internal parts.

Adjustable Temp.
Control
For your
precise temp.
control.

Exclusive Coil Design Heats water quicker & more efficiently.

Stainless Steel Chamber Maintenance free, durable protection.

High Efficiency Burner

**Hour Meter** Allows you to keep track for periodic maintenance.

Stainless Steel Nozzles Panel mounted to be handy & accessible.

Strength Triplex
Pump
Lower maintenance costs due to long life & durability. Pressure Relief

Soap Control
Allows for
the precise
metering of
your expensive soap.