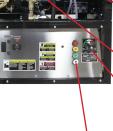

- · Stainless Steel Float Tank
- · Low Water Shutoff Protection
- · Wire Braid Discharge Hose
- Automatic Shutdown Timer
- · Watertight Electrical Panel
- Diagnostic Control Monitoring Lights
- Fuel/Water Separator Filter (Oil Fired Units)
- · Electronic Ignition

- · Soap Solenoid
- · Cad Cell Flame Sensor (Oil Fired Units)
- · Draft Diverter
- · Adjustable Temp Control w/High Limit Protection

Stainless Steel Nozzles Panel mounted to be handy & accessible.

Strength Triplex
Pump
Lower maintenance costs due to long life & durability. Pressure Relief

Soap Control
Allows for
the precise
metering of
your expensive soap.