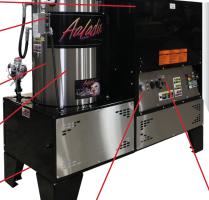

## A Closer Look at the Features:

Durable Powder Coated Heavy Duty Modular •-Frame

Frame
For years of maintenance
free service & protection
of the unit's internal parts.

Adjustable Temp.
Control
For your
precise temp.
control.

Exclusive Coil Design Heats water quicker & more efficiently.

Stainless Steel Chamber Maintenance free, durable protection.

High Efficiency Burner

**Hour Meter** Allows you to keep track for periodic maintenance.

Stainless Steel Nozzles Panel mounted to be handy & accessible.

Strength Triplex
Pump
Lower maintenance costs due to long life & durability. Pressure Relief

Soap Control
Allows for
the precise
metering of
your expensive soap.