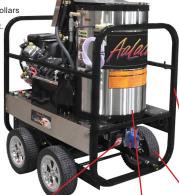

## Features (not shown on breakout):

- · Frame Integrated Hose Hanger
- · Automotive Quality Powder Coat Finish
- · Quick Coil Access
- · ASTM A53 Schedule 80 Steel Heating Coil
- · Extended Engine Oil Drain
- · Vertically Fired Heat Chamber
- Automatic Electric Burner Ignition
- · Water Separating Fuel Filter
- · Stainless Steel Control Panel
- · High Limit Temp. Shutoff
- · Low Water Shutoff Protection
- · 18 Amp Charging System
- · Quick Couple Stainless Steel Nozzles
- Downstream Chemical Injection
- Wire Braid Discharge Hose
- Low Engine Oil Protection
- · Removable Engine Fuel Tank
- · Trigger Gun Control
- · Variable Pressure Dual Lance Wand

## A Closer Look at the Features:

Stainless Steel Combustion • Chamber & Side Panels Maintenance free, durable protection.

Strength Triplex
Pump
Built strong
to handle the
toughest demands.

Industrial

Optional Clutch Drive
Save money
by lengthening the life of your pump.

Shock Absorbing Engine Base
Dampens vibrations reducing engine & frame fatigue, prolonging life.

Removable Poly Fuel Tanks Prevents corrosion saving costly replacement.

**Electric Start** quick & easy operation without pull cord strain

Vanguard Engine
Time proven
dependability

High Fisciency

Exclusive Coil Design Heats water

Pressure Relief Valve Prevents injury

& cost due to an over-pressurized system.

Allows you to keep track for periodic maintenance.

**Durable Powder** Coated Heavy Duty Roll Cage Frame Prevents frustration due to loose bolts &

again. (Optional)

Notes: Configured for you by: