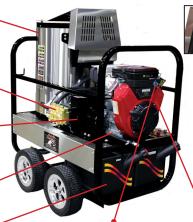

## A Closer Look at the Features:

Stainless Steel Combustion • Chamber & Side Panels Maintenance free, durable protection.

Strength Triplex
Pump
Built strong
to handle the
toughest demands.

Industrial

Optional Clutch Drive
Save money
by lengthening the life of your pump.

Shock Absorbing Engine Base
Dampens vibrations reducing engine & frame fatigue, prolonging life.

Removable Poly Fuel Tanks Prevents corrosion saving costly replacement.

**Electric Start** quick & easy operation without pull cord strain

Vanguard Engine
Time proven
dependability

High Fisciency

Exclusive Coil Design Heats water

Pressure Relief Valve Prevents injury

& cost due to an over-pressurized system.

Allows you to keep track for periodic maintenance.

**Durable Powder** Coated Heavy Duty Roll Cage Frame Prevents frustration due to loose bolts &

again. (Optional)

Notes: Configured for you by: