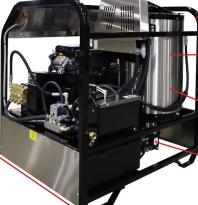

## Features (not shown on breakout);

- · Automotive Quality Powder Coat Finish
- · Patented AaLadin Exchange Technology
- **Exclusive Highly Efficient Combustion** Chamber
- Quick Coil Access
- ASTM A53 Schedule 80 Steel Heating Coil
- · Vertical Fired Heat Chamber
- Pressure Atomized Burner

- · Water Separating Fuel Filter
- · Stainless Steel Control Panel
- · Hour Meter w/Break-In & Oil Change Alerts
- · High Limit Temp. Shutoff
- Low Water Shutoff Protection
- Triplex Ceramic Plunger Belt Driven Pump
- Extended Engine Oil Drain (Vanguard)
- Low Engine Oil Protection

- · Shock Mount Nylon Battery Box
- Trigger Gun
- Quick Couple Stainless Steel **Nozzles**
- · Downstream Injection
- · Wire Braid Discharge Hose
- · Automatic Electric Burner Ignition

## A Closer Look at the Features:

Hour Meter Allows you to keep track for periodic maintenance

Electric Start Allows for quick & easy without pull cord strain

Vanguard/ Honda Engines Time proven dependability.

Shock Absorbing Engine Base Dampens vibrations reducing engine & frame fatigue, prolonging life.

Poly Fuel Tank Prevents corrosion saving costly replacement.

Industrial Strength Triplex Pump Lower maintenance costs due to long

**Optional Clutch** Drive Save money by lengthening the life of your

Vacuum Switch Prevents injury & cost due to an over-pressurized **Durable Powder Coated** Heavy Duty Roll Cage
Frame
or years of great looking
service & protecting the
unit's internal parts.

Exclusive Coil Design Heats water

Combustion Chamber & Side Panels Maintenance free, durable protection.

> High Efficiency Burner Conserve fuel & your dollars.

Optional Generator Enables your use of a 110V burner.