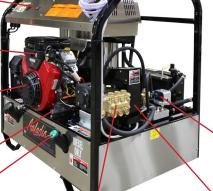

## Features (not shown on breakout);

- · Automotive Quality Powder Coat Finish
- · Patented AaLadin Exchange Technology
- **Exclusive Highly Efficient Combustion** Chamber
- Quick Coil Access
- ASTM A53 Schedule 80 Steel Heating Coil
- · Vertical Fired Heat Chamber
- Pressure Atomized Burner

- · Water Separating Fuel Filter
- · Stainless Steel Control Panel
- · Hour Meter w/Break-In & Oil Change Alerts
- · High Limit Temp. Shutoff
- Low Water Shutoff Protection
- Triplex Ceramic Plunger Belt Driven Pump
- Extended Engine Oil Drain (Vanguard)
- Low Engine Oil Protection

- · Shock Mount Nylon Battery Box
- Trigger Gun
- Quick Couple Stainless Steel **Nozzles**
- · Downstream Injection
- · Wire Braid Discharge Hose
- · Automatic Electric Burner Ignition

## A Closer Look at the Features:

Hour Meter Allows you to keep track for periodic maintenance

Electric Start Allows for quick & easy without pull cord strain

Vanguard/ Honda Engines Time proven dependability.

Shock Absorbing Engine Base Dampens vibrations reducing engine & frame fatigue, prolonging life.

Poly Fuel Tank Prevents corrosion saving costly replacement.

Industrial Strength Triplex Pump Lower maintenance costs due to long

**Optional Clutch** Drive Save money by lengthening the life of your

Vacuum Switch Prevents injury & cost due to an over-pressurized **Durable Powder Coated** Heavy Duty Roll Cage
Frame
or years of great looking
service & protecting the
unit's internal parts.

Exclusive Coil Design Heats water

Combustion Chamber & Side Panels Maintenance free, durable protection.

> High Efficiency Burner Conserve fuel & your dollars.

Optional Generator Enables your use of a 110V burner.