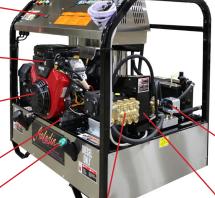

## Features (not shown on breakout);

- · Automotive Quality Powder Coat Finish
- · Patented AaLadin Exchange Technology
- **Exclusive Highly Efficient Combustion** Chamber
- Quick Coil Access
- ASTM A53 Schedule 80 Steel Heating Coil
- · Vertical Fired Heat Chamber
- Pressure Atomized Burner

- · Water Separating Fuel Filter
- · Stainless Steel Control Panel
- · Hour Meter w/Break-In & Oil Change Alerts
- · High Limit Temp. Shutoff
- Low Water Shutoff Protection
- Triplex Ceramic Plunger Belt Driven Pump
- Extended Engine Oil Drain (Vanguard)
- Low Engine Oil Protection

- · Shock Mount Nylon Battery Box
- Trigger Gun
- Quick Couple Stainless Steel **Nozzles**
- · Downstream Injection
- · Wire Braid Discharge Hose
- · Automatic Electric Burner Ignition

## A Closer Look at the Features:

Hour Meter Allows you to keep track for periodic maintenance

Electric Start Allows for quick & easy without pull cord strain

Vanguard/ Honda Engines Time proven dependability.

Shock Absorbing Engine Base Dampens vibrations reducing engine & frame fatigue, prolonging life.

Poly Fuel Tank Prevents corrosion saving costly replacement.

Industrial Strength Triplex Pump Lower maintenance costs due to long

**Optional Clutch** Drive Save money by lengthening the life of your

Vacuum Switch Prevents injury & cost due to an over-pressurized **Durable Powder Coated** Heavy Duty Roll Cage
Frame
or years of great looking
service & protecting the
unit's internal parts.

Exclusive Coil Design Heats water

Combustion Chamber & Side Panels Maintenance free, durable protection.

> High Efficiency Burner Conserve fuel & your dollars.

Optional Generator Enables your use of a 110V burner.