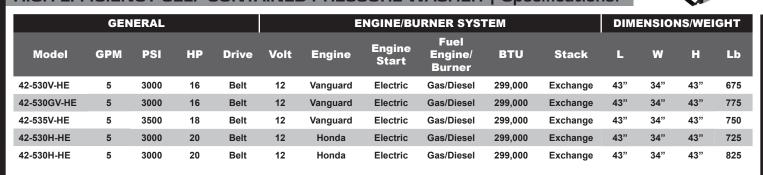

## Features (not shown on breakout);

- · Automotive Quality Powder Coat Finish
- · Patented AaLadin Exchange Technology
- **Exclusive Highly Efficient Combustion** Chamber
- Quick Coil Access
- ASTM A53 Schedule 80 Steel Heating Coil
- · Vertical Fired Heat Chamber
- Pressure Atomized Burner

- · Water Separating Fuel Filter
- · Stainless Steel Control Panel
- · Hour Meter w/Break-In & Oil Change Alerts
- · High Limit Temp. Shutoff
- Low Water Shutoff Protection
- Triplex Ceramic Plunger Belt Driven Pump
- Extended Engine Oil Drain (Vanguard)
- Low Engine Oil Protection

- · Shock Mount Nylon Battery Box
- Trigger Gun
- Quick Couple Stainless Steel **Nozzles**
- · Downstream Injection
- · Wire Braid Discharge Hose
- · Automatic Electric Burner Ignition





## A Closer Look at the Featu