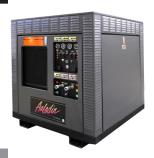

## SELF CONTAINED PRESSURE WASHER | Specifications:

| GENERAL  |     |      |      |       |      | ENGINE/BURNER SYSTEM |                 |                           |         |               |     | DIMENSIONS/WEIGHT |     |      |  |
|----------|-----|------|------|-------|------|----------------------|-----------------|---------------------------|---------|---------------|-----|-------------------|-----|------|--|
| Model    | GРM | PSI  | НР   | Drive | Volt | Engine               | Engine<br>Start | Fuel<br>Engine/<br>Burner | вти     | Stack<br>Size | L   | w                 | н   | Lb   |  |
| 46-1028D | 10  | 2800 | 23.9 | Belt  | 12   | Kubota               | Electric        | Diesel/Oil                | 930,000 | 8" (x2)       | 48" | 48"               | 48" | 2050 |  |

## Features (not shown on breakout);

- · Automotive Quality Powder Coat Frame
- · Heavy Duty Insulated Cabinet Frame
- Lockable/Removable Insulated Access Panels
- · Recessed Control Panel
- · Diagnostic Controls
- · Amp Meter
- · Low Oil Engine Protection
- · Murphy Switch Control System

- · Electric Start
- · Shock Absorbing Engine Base
- Plastic Battery Box
- Thermal Pump Protection
- Dual Vertical Fuel Efficient Combustion Chambers
- ASTM A53 Schedule 80 Steel Heating Coil
- High Efficiency Beckett Pressure Atomized Burner
- · Automatic Electric Burner Ignition
- Water Separating Fuel Filters
- Trigger Gun Control
- (2) 3/8" x 50' High Pressure Hose Assemblies
- (2) Trigger Gun & 36" Wand Assemblies

## A Closer Look at the Features:

Hour Meter Allows you to keep track for periodic maintenance.

Panel Mounted Controls Handy & accessible for your ease of use.

Adjustable Temp. Controls For your precise temp. control.

Dual Industrial Strength Triplex Pumps Lower maintenance costs due to long life & durability.

Kubota Engine Dependable & heavy duty for long

Dual Gun Outlets Front mounted for easy

Stainless Steel Nozzles Panel mounted to be handy & accessible.

High Efficiency Burners Conserve fuel

Vented Cabinet Keeps components

Exclusive
Coil Design
Heats water
quicker
& more
efficiently.

Dual Pressure Relief Valves Prevents injury & cost due to an over-pressurized system.