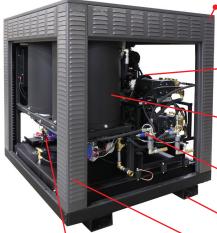

Dual Industrial Strength Triplex Pumps Lower maintenance costs due to long life & durability.

Kubota Engine Dependable & heavy duty for long

Dual Gun Outlets Front mounted for easy

Stainless Steel Nozzles Panel mounted to be handy & accessible.

High Efficiency Burners Conserve fuel

Vented Cabinet Keeps components

Exclusive
Coil Design
Heats water
quicker
& more
efficiently.

Dual Pressure Relief Valves Prevents injury & cost due to an over-pressurized system.