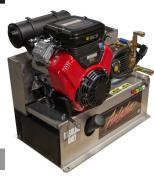

## SELF CONTAINED COLD WATER PRESSURE WASHER | Specifications:

| GENERAL       |     |      |    |             |      | ENGINE   | SYSTEM          |                | MISCELLANEOUS     |            |        |
|---------------|-----|------|----|-------------|------|----------|-----------------|----------------|-------------------|------------|--------|
| Model         | GРM | PSI  | HP | Drive       | Volt | Engine   | Engine<br>Start | Engine<br>Fuel | Nozzle            | Hose       | Weight |
| 51-430-CR/SS  | 4   | 3000 | 16 | Belt/Clutch | 12   | Vanguard | Electric        | Gas            | 0°, 15°, 25°, 40° | 3/8" x 50' | 330    |
| 51-530-CR/SS  | 5   | 3000 | 16 | Belt/Clutch | 12   | Vanguard | Electric        | Gas            | 0°, 15°, 25°, 40° | 3/8" x 50' | 330    |
| 51-630-CR/SS  | 6   | 3000 | 18 | Belt/Clutch | 12   | Vanguard | Electric        | Gas            | 0°, 15°, 25°, 40° | 3/8" x 50' | 330    |
| 51-830-CR/SS  | 8   | 3000 | 23 | Belt/Clutch | 12   | Vanguard | Electric        | Gas            | 0°, 15°, 25°, 40° | 3/8" x 50' | 330    |
| 51-1030-CR/SS | 10  | 3000 | 31 | Belt/Clutch | 12   | Vanguard | Electric        | Gas            | 0°, 15°, 25°, 40° | 3/8" x 50' | 378    |

## Features:

- 12V Ignition System
- · Heavy Duty Skid Frame
- Trigger Gun Control
- Panel Mounted Controls

- Trigger Gun Control
- Pressure Relief Valve
- Wire Braid Discharge Hose
- Stainless Steel Tips

- Automotive Quality Powder Coat Finish
- · Standard Clutch Drive
- Triplex Ceramic Plunger Pump

## A Closer Look at the Features:

Durable Stainless Steel or Powder Coated Industrial Frame Extreme rust resistance.

Vanguard Engine • Time proven dependability.

Electric Start Allows for quick & easy operation without pull cord strain.

Optional Clutch Drive Save money by lengthening the life of your

Pressure Relief Valve Prevents injury & cost due to an over-pressurized system.

Industrial
Strength Triplex
Pump
Lower maintenance
costs due to long
life & durability.

Stainless
Steel Nozzles
Panel
mounted to
be handy &
accessible.

Poly Fuel
Tank
Prevents
corrosion
saving costly
replacement.

Notes: Configured for you by: