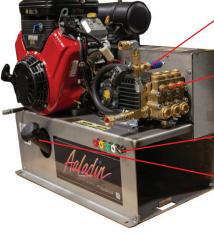

## A Closer Look at the Features:

Durable Stainless Steel or Powder Coated Industrial Frame Extreme rust resistance.

Vanguard Engine • Time proven dependability.

Electric Start Allows for quick & easy operation without pull cord strain.

Optional Clutch Drive Save money by lengthening the life of your

Pressure Relief Valve Prevents injury & cost due to an over-pressurized system.

Industrial
Strength Triplex
Pump
Lower maintenance
costs due to long
life & durability.

Stainless
Steel Nozzles
Panel
mounted to
be handy &
accessible.

Poly Fuel
Tank
Prevents
corrosion
saving costly
replacement.

Notes: Configured for you by: