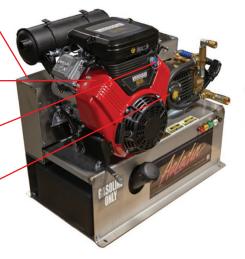

## A Closer Look at the Features:

Durable Stainless Steel or Powder Coated Industrial Frame Extreme rust resistance.

Vanguard Engine • Time proven dependability.

Electric Start Allows for quick & easy operation without pull cord strain.

Optional Clutch Drive Save money by lengthening the life of your

Pressure Relief Valve Prevents injury & cost due to an over-pressurized system.

Industrial
Strength Triplex
Pump
Lower maintenance
costs due to long
life & durability.

Stainless
Steel Nozzles
Panel
mounted to
be handy &
accessible.

Poly Fuel
Tank
Prevents
corrosion
saving costly
replacement.

Notes: Configured for you by: