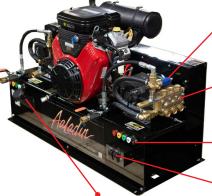

## Features:

- 12V Ignition System
- · Heavy Duty Skid Frame
- Trigger Gun Control
- Panel Mounted Controls

- Trigger Gun Control
- Pressure Relief Valve
- · Wire Braid Discharge Hose
- Stainless Steel Tips

- · Automotive Quality Powder Coat Finish
- · Standard Dual Clutch Drive
- Triplex Ceramic Plunger Pump

## A Closer Look at the Features:

Durable Stainless Steel or Powder Coated Industrial Frame Extreme rust resistance.

Vanguard Engine Time proven dependability.

Electric Start Allows for quick & easy operation without pull cord strain.

Dual Clutch Drives
Save money
by lengthening
the life of your

**Dual Outlets** Allows two wands to run at the same

Poly Fuel Tank Prevents corrosion saving costly replacement.

Pressure Relief Valve Prevents injury & cost due to an over-pressurized

Stainless Stainless
Steel Nozzles
Panel
mounted to
be handy &
accessible.

Dual Controls Independent operation of each pump.

Configured for you by: Notes: