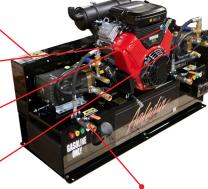

## Features:

- 12V Ignition System
- · Heavy Duty Skid Frame
- Trigger Gun Control
- Panel Mounted Controls

- Trigger Gun Control
- Pressure Relief Valve
- · Wire Braid Discharge Hose
- Stainless Steel Tips

- · Automotive Quality Powder Coat Finish
- · Standard Dual Clutch Drive
- Triplex Ceramic Plunger Pump

## A Closer Look at the Features:

Durable Stainless Steel or Powder Coated Industrial Frame Extreme rust resistance.

Vanguard Engine Time proven dependability.

Electric Start Allows for quick & easy operation without pull cord strain.

Dual Clutch Drives
Save money
by lengthening
the life of your

**Dual Outlets** Allows two wands to run at the same

Poly Fuel Tank Prevents corrosion saving costly replacement.

Pressure Relief Valve Prevents injury & cost due to an over-pressurized

Stainless Stainless
Steel Nozzles
Panel
mounted to
be handy &
accessible.

Dual Controls Independent operation of each pump.

Configured for you by: Notes: