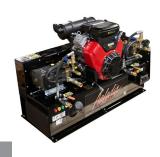

## SELF CONTAINED COLD WATER PRESSURE WASHER | Specifications:

| GENERAL       |     |      |    |             | ENGINE SYSTEM |          |                 |                | MISCELLANEOUS |            |        |
|---------------|-----|------|----|-------------|---------------|----------|-----------------|----------------|---------------|------------|--------|
| Model         | GРM | PSI  | НР | Drive       | Volt          | Engine   | Engine<br>Start | Engine<br>Fuel | Nozzle        | Hose       | Weight |
| 52-630-CR/SS  | 6   | 3000 | 18 | Belt/Clutch | 12            | Vanguard | Electric        | Gas            | 0°, 15°, 40°  | 3/8" x 50' | 440    |
| 52-830-CR/SS  | 8   | 3000 | 23 | Belt/Clutch | 12            | Vanguard | Electric        | Gas            | 0°, 15°, 40°  | 3/8" x 50' | 440    |
| 52-1030-CR/SS | 10  | 3000 | 31 | Belt/Clutch | 12            | Vanguard | Electric        | Gas            | 0°, 15°, 40°  | 3/8" x 50' | 488    |
| 52-1230-CR/SS | 12  | 3000 | 35 | Belt/Clutch | 12            | Vanguard | Electric        | Gas            | 0°, 15°, 40°  | 3/8" x 50' | 488    |

## Features:

- 12V Ignition System
- · Heavy Duty Skid Frame
- Trigger Gun Control
- Panel Mounted Controls

- Trigger Gun Control
- Pressure Relief Valve
- · Wire Braid Discharge Hose
- Stainless Steel Tips

- · Automotive Quality Powder Coat Finish
- · Standard Dual Clutch Drive
- Triplex Ceramic Plunger Pump

## A Closer Look at the Features:

Durable Stainless Steel or Powder Coated Industrial Frame Extreme rust resistance.

Vanguard Engine Time proven dependability.

Electric Start Allows for quick & easy operation without pull cord strain.

Dual Clutch Drives
Save money
by lengthening
the life of your

**Dual Outlets** Allows two wands to run at the same

Poly Fuel Tank Prevents corrosion saving costly replacement.

Pressure Relief Valve Prevents injury & cost due to an over-pressurized

Stainless Stainless
Steel Nozzles
Panel
mounted to
be handy &
accessible.

Dual Controls Independent operation of each pump.

Configured for you by: Notes: