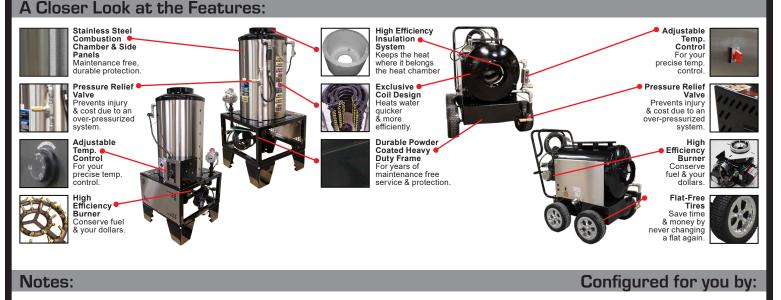

## Features:

- Fuel Efficient Combustion Chamber
- Water-Proof Ignition Transformer
- Cad Cell Flame Censor (Models 655 & 665)
- Electronic Ignition (Gas Fired Models)
- Stainless Steel (Except Models 610, 615)
- · Powder Coated Paint
- Heavy Duty Steel Frame (Stationary Models)
- Heavy Duty Legs (Stationary Models)
  Flat-Free Tires (Portable Models)

## • 50' Wire Braid High Pressure Hose (Portable Models)

- Adjustable Temp Control
- Water Separating Fuel Filter (Oil Fired Models)
- High Efficiency Insulation System (Oil Fired Models)