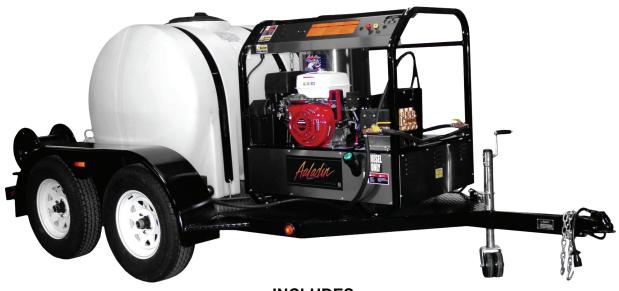

## **ENTREPRENEUR III**

MOBILE WASH SYSTEM

## **INCLUDES:**

One 5' x 10' Trailer

Tandem Torflex 3500# Capacity Axles | Brakes on One Axle | 2" Ball Coupler | Two Wheel Heavy Duty Landing Leg | Heavy Duty Steel Tube Frame | Sealed Beam Lights with Wiring Inside Frame | Steel Tread Plate Deck

Two 12" Powder Coated Hose Reels

100' Heavy Duty 5/8" Water Supply Hose

100' High Pressure Hose

Two Five Gallon Solution Tanks

335 Gallon Poly Leg Style Water Tank

Spray Gun Holder Mounted to Water Tank

Plumbed with In-Line Water Strainer

High Volume Cam Lock Fill/Drain