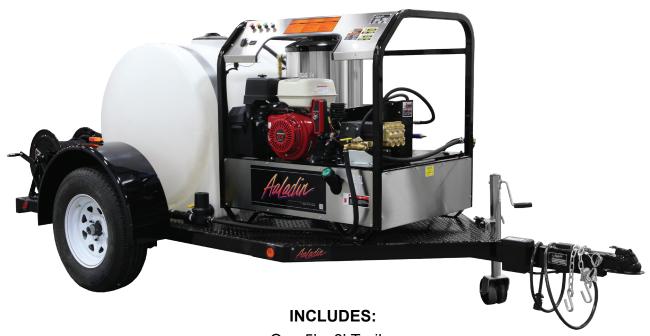

## **ENTREPRENEUR II**

MOBILE WASH SYSTEM

One 5' x 8' Trailer

Single Torflex 3500# Capacity Axle | Electric Brakes with Breakaway Box | 2" Ball Coupler | Two Wheel Heavy Duty Landing Leg | Heavy Duty Steel Tube Frame | Sealed Beam Lights with Wiring Inside Frame | Steel Tread Plate Deck

Two 12" Powder Coated Hose Reels

100' Heavy Duty 5/8" Water Supply Hose

100' High Pressure Hose

Two Five Gallon Solution Tanks

225 Gallon Poly Leg Style Water Tank

Spray Gun Holder Mounted to Water Tank

Plumbed with In-Line Water Strainer

High Volume Cam Lock Fill/Drain

## **AVAILABLE OPTIONS:**

Spare Tire & Wheel Assembly Chrome Wheels (2) **Aluminum Tread Plate Steps** Stainless Steel Hose Reels

NOTE: PRESSURE WASHER NOT INCLUDED IN PACKAGE