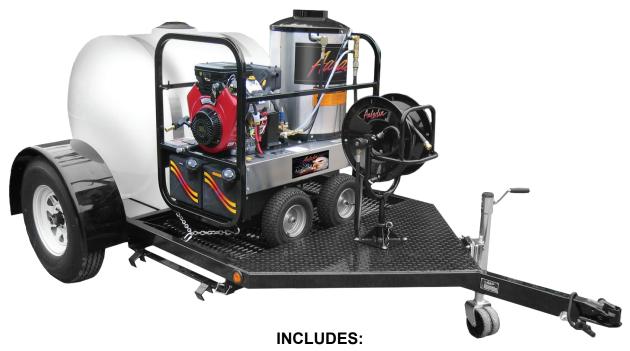

## **ENTREPRENEUR IV**

MOBILE WASH SYSTEM

One 5' x 7' Trailer

Single Torflex 3500# Capacity Axle | Electric Brakes with Breakaway Box | 2" Ball Coupler | Two Wheel Heavy Duty Landing Leg | Heavy Duty Steel Tube Frame | Sealed Beam Lights with Wiring Inside Frame | Front Platform Steel Tread Plate Deck

> Easy Loading Side Ramp with Storage Rack 225 Gallon Poly Leg Style Water Tank Plumbed with In-Line Water Strainer High Volume Cam Lock Fill/Drain

## **AVAILABLE OPTIONS:**

Pedestal Mount Swivel Hose Reel Hand Crank Winch Spare Tire & Wheel Assembly Chrome Wheels (2) Stainless Steel Hose Reels

NOTE: PRESSURE WASHER NOT INCLUDED IN PACKAGE